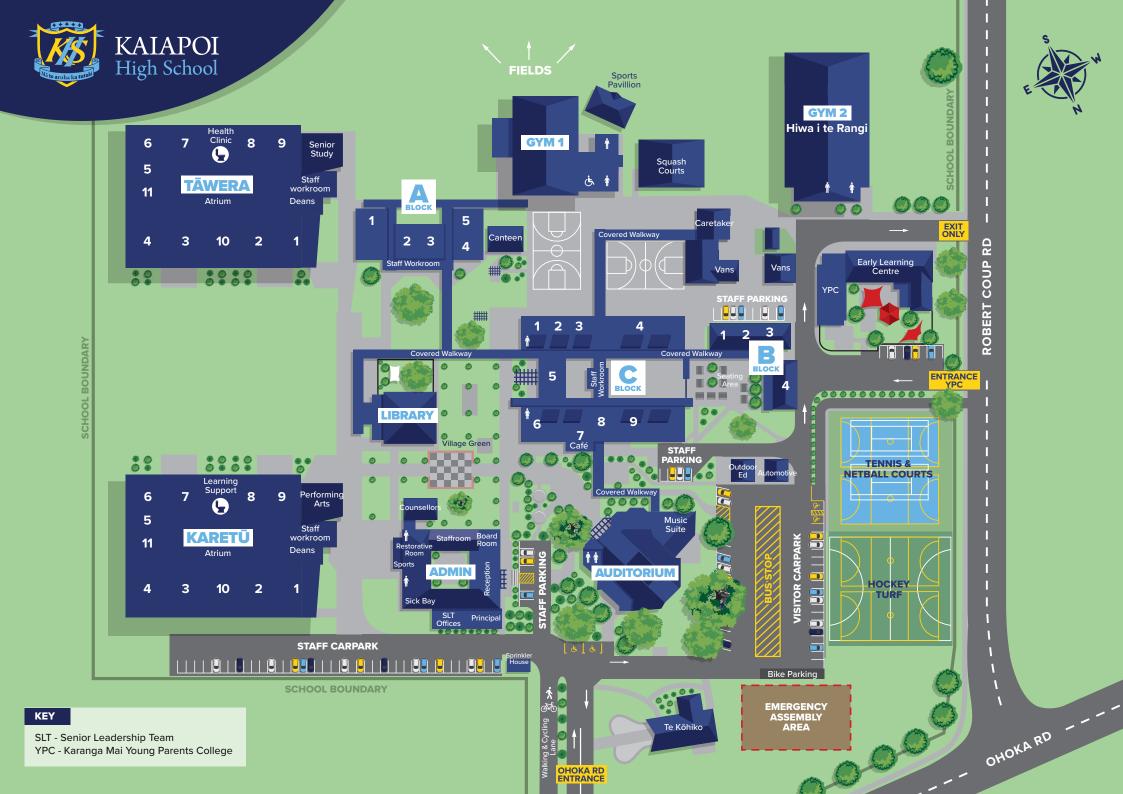

## You feel sick or have been injured

• Go to the Health Clinic in Tawera Block. If this is unmanned, go to the student reception slide where one of the staff will ring home. There are no supplies of panadol or antihistamines at the office. If you require these regularly, the office can hold your own supply for you.

## You cannot find the rest of your class

• The class could have gone to a different classroom or be in the library. There may be a room change that the office staff can tell you about. If you cannot find them *quickly*, go to the student reception slide.

## You have lost something

• It is vital that you **name all your possessions clearly** - clothing, sports gear, calculators, etc.

• If you have lost something, ask at the student reception slide.

• Money and other valuables should not be left in gym changing rooms or bags. Hand them in to the student reception slide or P.E. teacher or sports coach for safekeeping.

## You have a non-uniform item at school

• If for any reason you are wearing a nonuniform item at school you must see a SLT member **first thing in the morning** (before 9am) for a Uniform Exemption or an alternative item of clothing to wear.

## You need to ring home

• The office will allow you to make urgentonly phone calls on the office phone.

# You hear a rising siren followed by a voice telling you to evacuate the building

• This is the emergency signal. Go to the assembly area at the tennis courts, keeping clear of buildings.

• Line up quietly and wait for further instructions.

# You bring your bike, scooter or skateboard to school

• Bike stands are provided for bikes and scooters. Students need to provide their own locks for these.

• Skateboards are stored in a box near the student slide during school hours and students will not be able to access these until after school.